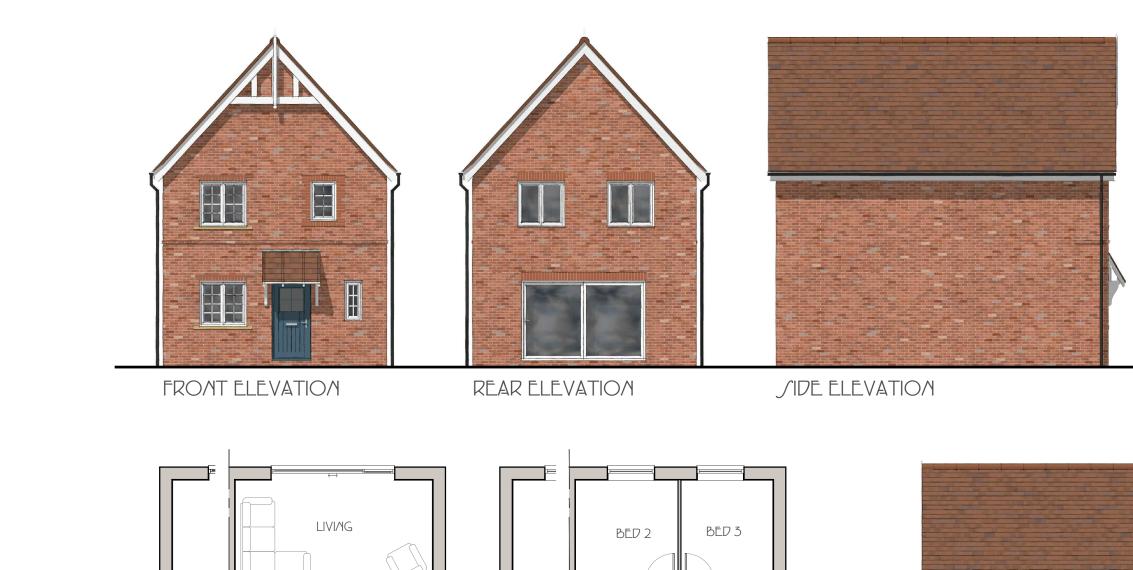

GROUND FLOOR PLAN

FIR/T FLOOR PLAN

∫IDE ELEVATION

| Client:<br>GALLIERS | House Type:                                      |                |                                    |                      | Drawing Title:<br>Planning Drawing<br>House Type Bretby M4(2) |
|---------------------|--------------------------------------------------|----------------|------------------------------------|----------------------|---------------------------------------------------------------|
|                     | Drawing Number:<br>H-3-915-BRETBY-M4(2)-GALLIERS | Revision:<br>— | <sup>Scale:</sup><br>1:100<br>@ A3 | O <sub>ACHES</sub> 2 |                                                               |