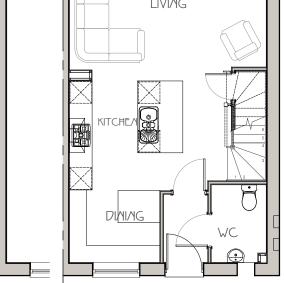

GROUND FLOOR PLAN

FIR/T FLOOR PLAN

∫IDE ELEVATION

| Client:<br>GALLIERS | House Type:                                      |                |                                    |                      | Drawing Title:<br>Planning Drawing<br>House Type Bretby M4(2) |
|---------------------|--------------------------------------------------|----------------|------------------------------------|----------------------|---------------------------------------------------------------|
|                     | Drawing Number:<br>H-3-915-BRETBY-M4(2)-GALLIERS | Revision:<br>— | <sup>Scale:</sup><br>1:100<br>@ A3 | O <sub>ACHES</sub> 2 |                                                               |